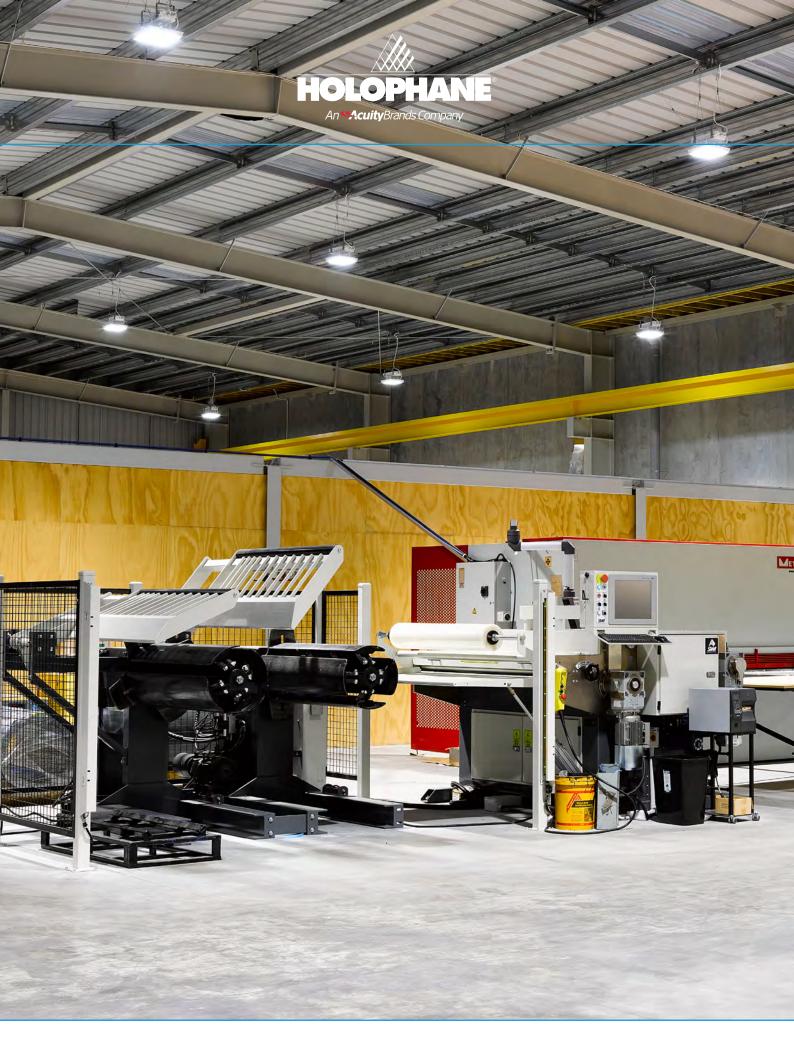

## **BACKGROUND**

Harkin Roofing boasts over 40 years' experience in supplying & installing metal roofing, cladding & accessories. With the daily handling of sheet metals, health and safety is imperative. That is where the Prismpack™ LED high bay comes in, with market leading glare management and superior light control providing a safe working environment for their staff.

### **CHALLENGE**

Due to the health and safety challenges with this project, the importance of a low-glare luminaire was crucial. This was a highly complex task as their work is very particular, and the handling of different materials and machinery means safety is extremely important. Glare control was a major concern while also delivering high levels of illuminance throughout the factory.

## THE SOLUTION

Designed to be distinctively different and taking high bay lighting to new levels of lumen output with superior light control, the Prismpack™ incorporates PrismaLED technology which delivers a wholly luminous lit effect that accurately controls the output of the LEDs and reduces glare. Additionally, Optimax<sup>™</sup> optical technology, maximises performance to deliver a low glare, visually comfortable, efficient lighting system. Harkin Roofing is well respected within the industry in delivering a high standard, so they wanted the best lighting for their employees too.