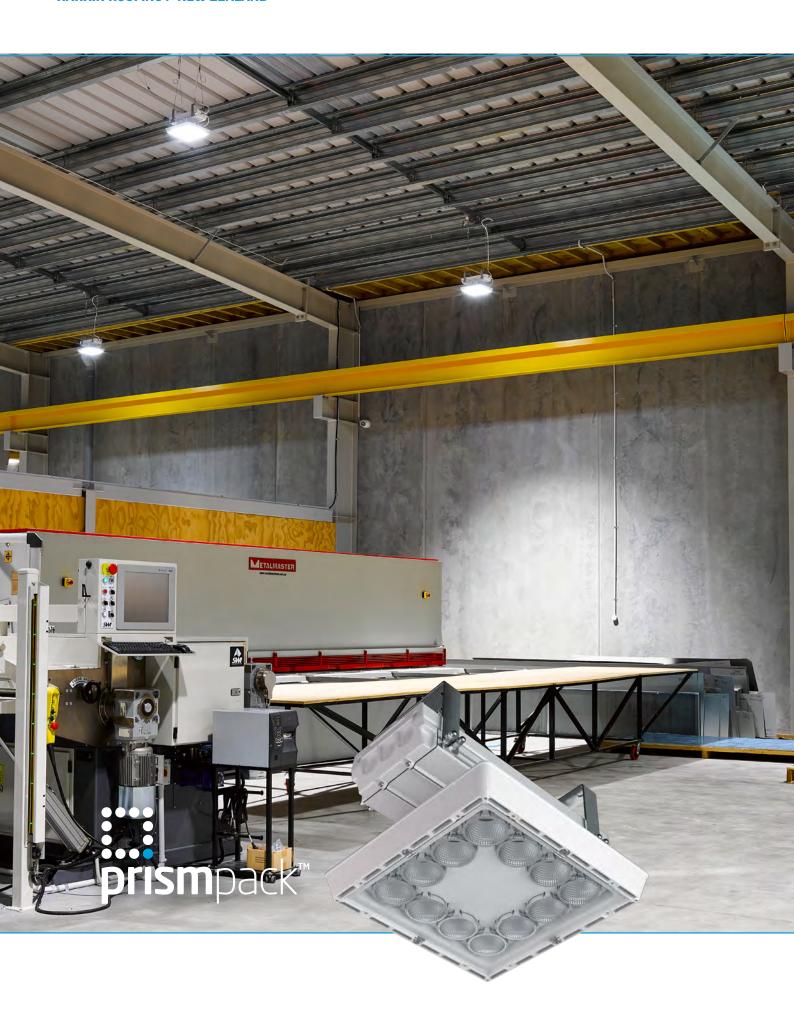

## **BACKGROUND**

Harkin Roofing boasts over 40 years' experience in supplying & installing metal roofing, cladding & accessories. With the daily handling of sheet metals, health and safety is imperative. That is where the Prismpack™ LED high bay comes in, with market leading glare management and superior light control providing a safe working environment for their staff.

### **CHALLENGE**

Due to the health and safety challenges with this project, the importance of a low-glare luminaire was crucial. This was a highly complex task as their work is very particular, and the handling of different materials and machinery means safety is extremely important. Glare control was a major concern while also delivering high levels of illuminance throughout the factory.

## THE SOLUTION

Designed to be distinctively different and taking high bay lighting to new levels of lumen output with superior light control, the Prismpack™ incorporates PrismaLED technology which delivers a wholly luminous lit effect that accurately controls the output of the LEDs and reduces glare. Additionally, Optimax<sup>™</sup> optical technology, maximises performance to deliver a low glare, visually comfortable, efficient lighting system. Harkin Roofing is well respected within the industry in delivering a high standard, so they wanted the best lighting for their employees too.