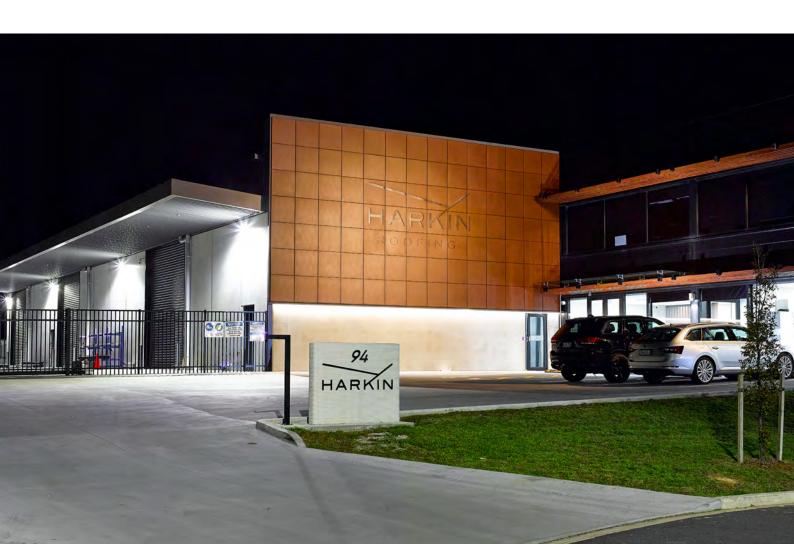

## **BACKGROUND**

Harkin Roofing boasts over 40 years' experience in supplying & installing metal roofing, cladding & accessories. With the daily handling of sheet metals, health and safety is imperative. That is where the Prismpack™ LED high bay comes in, with market leading glare management and superior light control providing a safe working environment for their staff.

### **CHALLENGE**

Due to the health and safety challenges with this project, the importance of a low-glare luminaire was crucial. This was a highly complex task as their work is very particular, and the handling of different materials and machinery means safety is extremely important. Glare control was a major concern while also delivering high levels of illuminance throughout the factory.

## THE SOLUTION

Designed to be distinctively different and taking high bay lighting to new levels of lumen output with superior light control, the Prismpack™ incorporates PrismaLED technology which delivers a wholly luminous lit effect that accurately controls the output of the LEDs and reduces glare. Additionally, Optimax<sup>™</sup> optical technology, maximises performance to deliver a low glare, visually comfortable, efficient lighting system. Harkin Roofing is well respected within the industry in delivering a high standard, so they wanted the best lighting for their employees too.